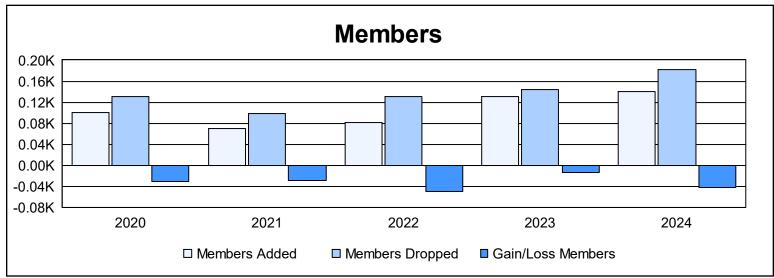

District 111RS As of June 2024 Cumulative

| Year      | New<br>Clubs | Dropped<br>Clubs | Gain/<br>Loss<br>Clubs | New<br>Members | Charter<br>Members | Reinstate<br>Members | Transfer<br>Members | Total<br>Member<br>Added | Total<br>Members<br>Dropped | Gain/<br>Loss<br>Members |
|-----------|--------------|------------------|------------------------|----------------|--------------------|----------------------|---------------------|--------------------------|-----------------------------|--------------------------|
| 2019-2020 | 0            | 0                | 0                      | 92             | 0                  | 2                    | 6                   | 100                      | 131                         | -31                      |
| 2020-2021 | 0            | 0                | 0                      | 59             | 0                  | 5                    | 6                   | 70                       | 99                          | -29                      |
| 2021-2022 | 0            | 0                | 0                      | 71             | 0                  | 1                    | 10                  | 82                       | 131                         | -49                      |
| 2022-2023 | 2            | 0                | 2                      | 80             | 42                 | 4                    | 4                   | 130                      | 144                         | -14                      |
| 2023-2024 | 1            | 1                | 0                      | 109            | 23                 | 2                    | 6                   | 140                      | 182                         | -42                      |
| Average   | 1            | 0                | 0                      | 82             | 13                 | 3                    | 6                   | 104                      | 137                         | -33                      |