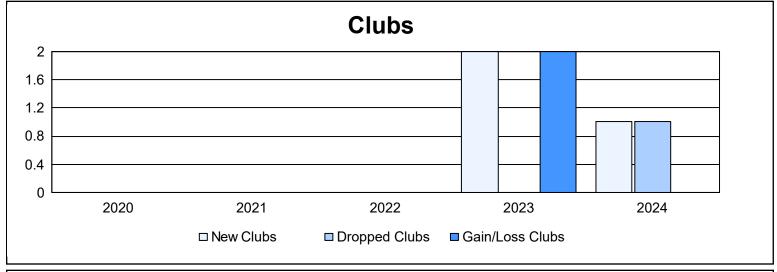

District 111RS As of June 2024 Cumulative

| Year      | New<br>Clubs | Dropped<br>Clubs | Gain/<br>Loss<br>Clubs | New<br>Members | Charter<br>Members | Reinstate<br>Members | Transfer<br>Members | Total<br>Member<br>Added | Total<br>Members<br>Dropped | Gain/<br>Loss<br>Members |
|-----------|--------------|------------------|------------------------|----------------|--------------------|----------------------|---------------------|--------------------------|-----------------------------|--------------------------|
| 2019-2020 | 0            | 0                | 0                      | 92             | 0                  | 2                    | 6                   | 100                      | 131                         | -31                      |
| 2020-2021 | 0            | 0                | 0                      | 59             | 0                  | 5                    | 6                   | 70                       | 99                          | -29                      |
| 2021-2022 | 0            | 0                | 0                      | 71             | 0                  | 1                    | 10                  | 82                       | 131                         | -49                      |
| 2022-2023 | 2            | 0                | 2                      | 80             | 42                 | 4                    | 4                   | 130                      | 144                         | -14                      |
| 2023-2024 | 1            | 1                | 0                      | 109            | 23                 | 2                    | 6                   | 140                      | 182                         | -42                      |
| Average   | 1            | 0                | 0                      | 82             | 13                 | 3                    | 6                   | 104                      | 137                         | -33                      |